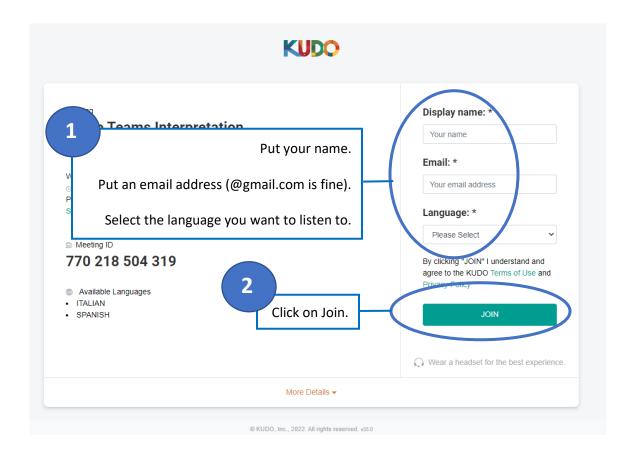

#### **Teams meeting**

- Make sure to mute the incoming audio on Teams.
- If you want to speak, unmute your mic on Teams.

**KUDO** meeting open in a browser (please use Google Chrome)