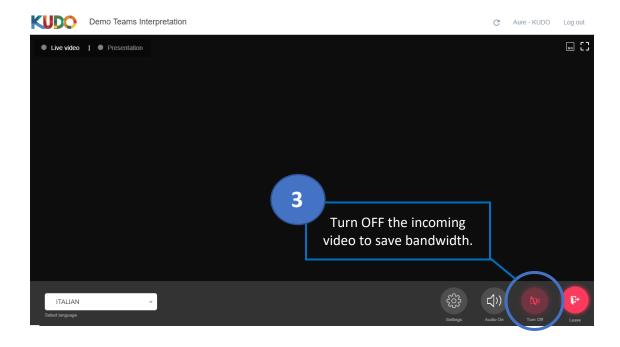

#### **Teams meeting**

- Make sure to mute the incoming audio on Teams.
- If you want to speak, unmute your mic on Teams.

**KUDO** meeting open in a browser (please use Google Chrome)